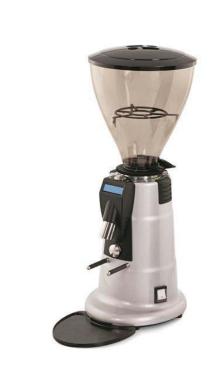

# Coffee System Grind on-demand Coffee Grinder Coffee Grinder, Flat 75 mm

| ITEM #  |  |
|---------|--|
| MODEL # |  |
| NAME #  |  |
| SIS #   |  |
| AIA#    |  |

602546 (GRNDEM600)

\* NOT TRANSLATED \*

### **Main Features**

- The on-demand grinders guarantee the freshest coffee and the highest quality in every cup brewed.
- The grinder have an electronic timer to program the dose setting, as well as continuous dose.
- The micrometric grinding regulation ensures exceptional accuracy and results.