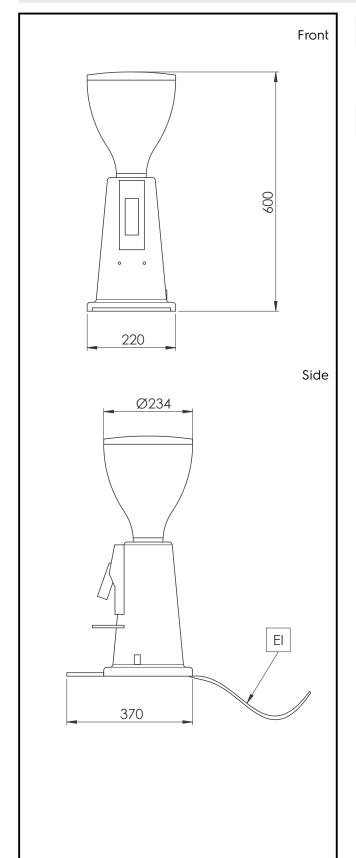

#### **Key Information:**

| External dimensions, Width:  | 230 mm              |
|------------------------------|---------------------|
| External dimensions, Depth:  | 370 mm              |
| External dimensions, Height: | 600 mm              |
| Net weight:                  | 11 kg               |
| Shipping weight:             | 13.5 kg             |
| Shipping height:             | 870 mm              |
| Shipping width:              | 500 mm              |
| Shipping depth:              | 750 mm              |
| Shipping volume:             | 0.33 m <sup>3</sup> |